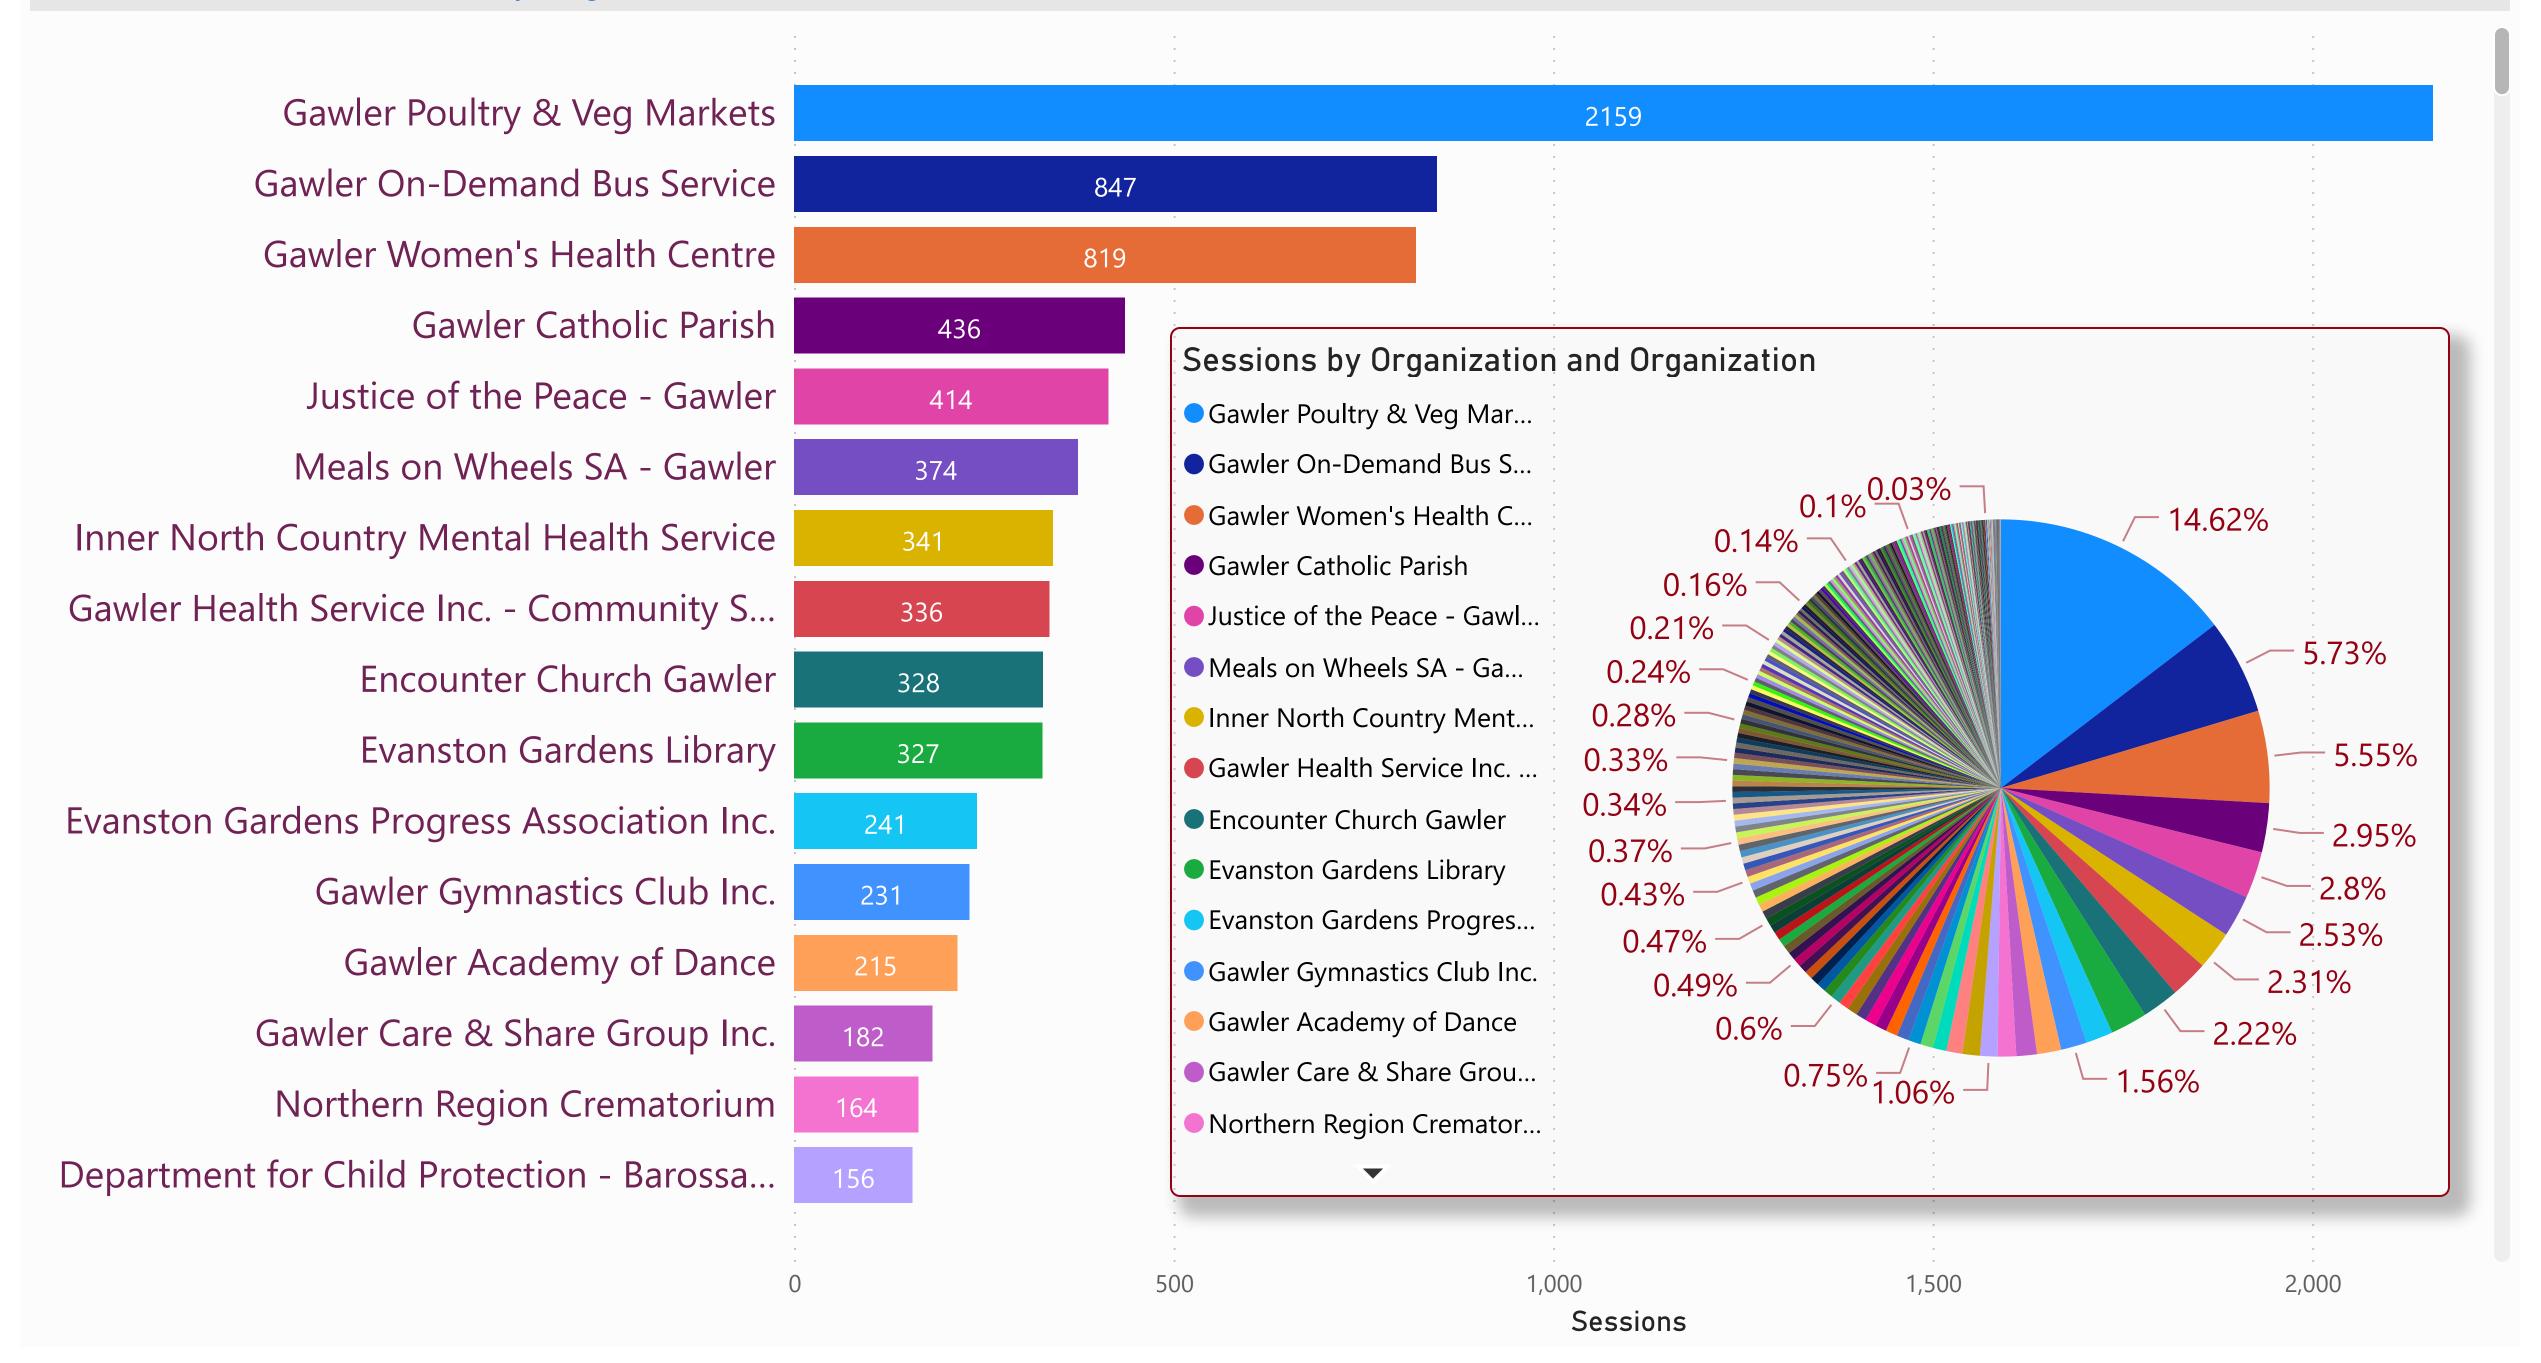

Personal & Family Support

Public Safety

Recreation

Religions & Philosophies

Rural Organisation & Development

Service Moved or Closed

Transport

| Organization                                                | Sessions |
|-------------------------------------------------------------|----------|
| ACRM Gawler Barossa Division                                | 23       |
| Adelaide Bluegrass Cloggers - Gawler                        | 13       |
| Adelaide Plains Equine Clinic Pty Ltd                       | 10       |
| Adelaide Road Dental Practice                               | 55       |
| Adelaide Soaring Club Inc.                                  | 11       |
| ADRA Op Shop & Community Pantry - Gawler                    | 108      |
| Alana's Dance Studio                                        | 11       |
| Angle Vale & District Residents Association Inc.            | 3        |
| Animal Welfare League - Gawler Opportunity Shop             | 23       |
| Animalia Vet Clinic                                         | 31       |
| Apex Club of Gawler                                         | 81       |
| Art Norm's Studio                                           | 29       |
| Australian Air Force Cadets - 608 Squadron Gawler           | 10       |
| Australian Labor Party, Gawler Sub Branch                   | 2        |
| Australian Plants Society - Para Districts Group            | 16       |
| Australian Red Cross - Gawler Branch                        | 67       |
| Australian Refugee Association Gawler                       | 21       |
| Baha'i Faith - Gawler                                       | 3        |
| Barossa Boarding Kennels & Cattery                          | 75       |
| Cake Decorators Association of SA Inc Lower Northern Branch | 13       |
| Cancer Council SA - Gawler Branch                           | 13       |
| Central Districts Basketball Club                           | 31       |
| Chat'n'Do Craft Group                                       | 3        |
| Clinic Car Service - Gawler (Status Unknown)                | 8        |
| Country Central Family Day Care                             | 3        |
| Total                                                       | 14769    |